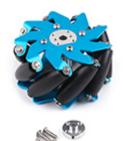

## Description

The 100mm Aluminum Mecanum Wheel Set (2 x Left, 2 x Right) includes 2 right wheels and 2 left wheels. Each wheel is composed of 9 rollers and can be driven independently. Mecanum wheels allow your robot to not only travel forward and backward, but also side to

## Specifications

- SKU: 95067
- Product Name: 100mm Mecanum Wheel Set with 4mm Shaft Connector (SPCC)
- Gross Weight: 2150g (75.84oz)
- Diameter: 4 inches (100mm)
- Width: 52mm
- Rollers: 9 x Rubber Roller
- Plates: 2 x SPCC Plate
- Load Capacity: 30KG
- Package Content (Quantity x Part Name):
  - 2 x Right Mecanum Wheel
  - 2 x Left Mecanum Wheel
  - 4 x 4mm shaft connector
  - 8 x Screw M4 x 14mm
  - 8 x Headless Set Screw M3 x 5mm