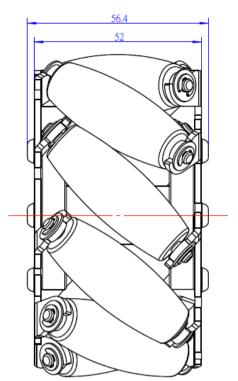

## Specifications

- SKU: 95067
- Product Name: 100mm Mecanum Wheel Set with 4mm Shaft Connector (SPCC)
- Gross Weight: 2150g (75.84oz)
- Diameter: 4 inches (100mm)
- Width: 52mm
- Rollers: 9 x Rubber Roller
- Plates: 2 x SPCC Plate
- Load Capacity: 30KG
- Package Content (Quantity x Part Name):
  - 2 x Right Mecanum Wheel
  - 2 x Left Mecanum Wheel
  - 4 x 4mm shaft connector
  - 8 x Screw M4 x 14mm
  - 8 x Headless Set Screw M3 x 5mm