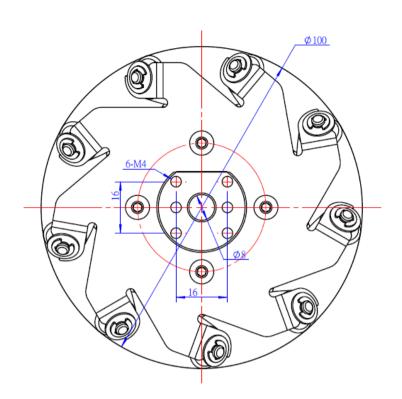

## Specifications

- SKU: 95067
- Product Name: 100mm Mecanum Wheel Set with 4mm Shaft Connector (SPCC)
- Gross Weight: 2150g (75.84oz)
- Diameter: 4 inches (100mm)
- Width: 52mm
- Rollers: 9 x Rubber Roller
- Plates: 2 x SPCC Plate
- Load Capacity: 30KG
- Package Content (Quantity x Part Name):
  - 2 x Right Mecanum Wheel
  - 2 x Left Mecanum Wheel
  - 4 x 4mm shaft connector
  - 8 x Screw M4 x 14mm
  - 8 x Headless Set Screw M3 x 5mm