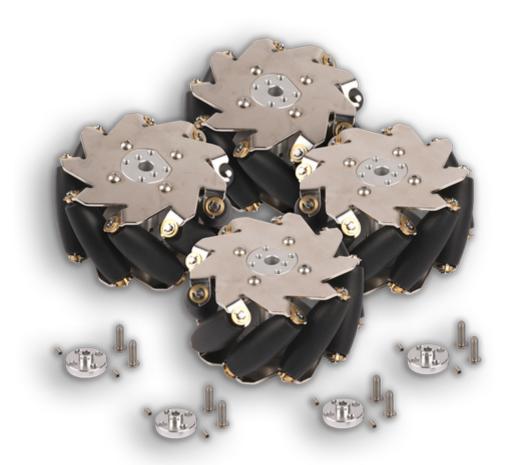

## Description

The 100mm Aluminum Mecanum Wheel Set (2 x Left, 2 x Right) includes 2 right wheels and 2 left wheels. Each wheel is composed of 9 rollers and can be driven independently. Mecanum wheels allow your robot to not only travel forward and backward, but also side to

## Specifications

- SKU: 95067
- Product Name: 100mm Mecanum Wheel Set with 4mm Shaft Connector (SPCC)
- Gross Weight: 2150g (75.84oz)
- Diameter: 4 inches (100mm)
- Width: 52mm
- Rollers: 9 x Rubber Roller
- Plates: 2 x SPCC Plate
- Load Capacity: 30KG
- Package Content (Quantity x Part Name):
  - 2 x Right Mecanum Wheel
  - 2 x Left Mecanum Wheel
  - 4 x 4mm shaft connector
  - 8 x Screw M4 x 14mm
  - 8 x Headless Set Screw M3 x 5mm