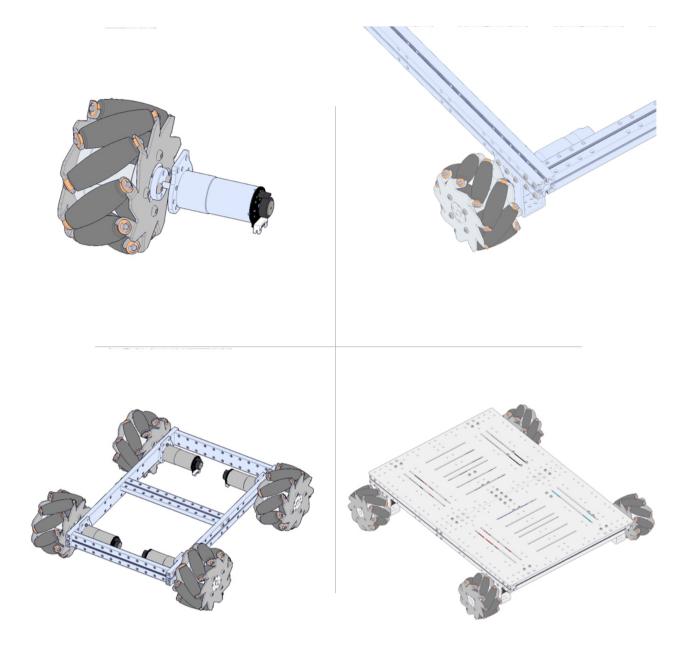

side. With 4 mecanum wheels, you can build a car/robot that can move in all direction. Each wheel of this pack comes with a compatible mounting hub - 4mm shaft connector, hence it will mate with our encoder motor or stepper motor easily.

## Features

- Mecanum wheels allow a robot to achieve omni-directional movement while supporting large weights;
- Complete set of mecanum wheels with 4mm shaft connector;
- Work with encoder motor or stepper motor
- Compatible with 4mm and 8mm motor shaft
- Cold rolled SPCC steel made, strong rigidity and high impact resistance;
- Easy to assemble.